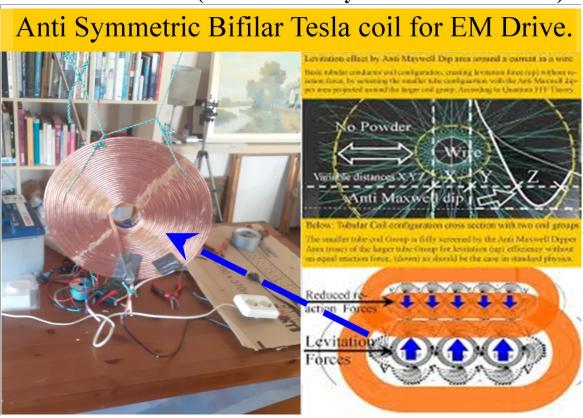

### **Dual Coil Levitation (two Tesla anti symmetrical bifilar coils)**

Figure 5, Dual Coil Levitation (two Tesla anti symmetrical bifilar coils)

Big Basin levitation by conductor diameter related field reduction Tubular field reduction around different sized Conductor Tubes to be used for levitation and steering of the Big Basin UFO

Below: Tubular Coil configuration cross section with two coil groups

The smaller tube coil Group is fully screened by the Anti Maxwell Dipper Area (rose) of the larger tube Group for levitation (up) efficiency without an equal reaction force, (down) as should be the case in standard physics.

EM Drive principle with-screened reaction forces.

Reduced reaction Forces

Levitation

Figure 6, Big Basin levitation systems based on conductor diameter related tubular field reduction .