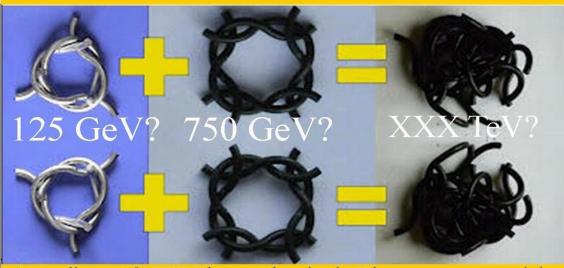

# LHC 125,750+XXX GeV, Higgs presented as 3D Quantum knots.

According to Q-FFF Theory, the single Higgs vacuum particle itself is massless. However merger particles could for different Quantum Knots with various masses and shapes.

Figure 12, particle schemes of Quantum FFF Theory.