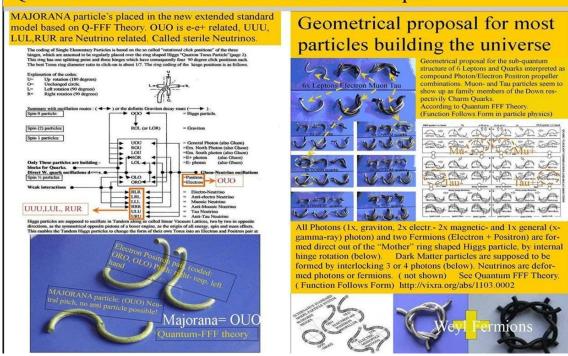

### Quantum FFF Theory (Function Follows Form) is based on Non-Local Realism and Rigid String particles guided by dual copy-universal entanglement.

Quantum FFF Theory is based on Non-Local Realism and rigid stringy Higgs particles

The CP(T)-symmetrical raspberry shaped multiverse (with 8-12 berries) is non local instant connected down to each quantum. Each quantum can be visualised as a deformed Higgs ring able to cornever into other shapes and able to form compound structures like quarks, muons or even Tau leptons. So realism (cogwheels) connected by symmetric non-local instant entangle-