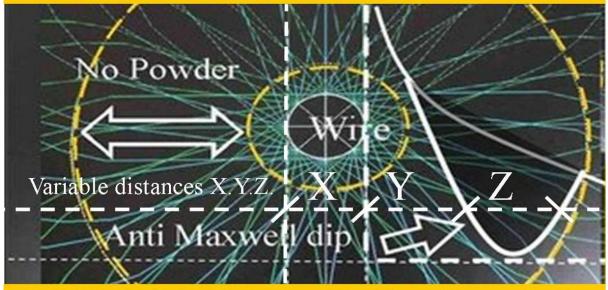

# Anti Maxwell magnetic field reduction close to an electric wire.

Explained by detail observation of iron powder distribution (the ring shaped absence) around a wire or coil. Below: Several observations and explanation by the curvature of monopole quantum information arrays.

According to Quantum FFF theory, all magnetic fields can be presented as DUAL Magnetic Monopole Photon Vector Arrays. These monopole arrays undergo curvature. As a result, the magnetic field intensity around the Earth and a wire is NOT dropping off with the square of the distance from the source!! The field become stronger polarized away from the source (See images). Close to the current transporting wire the magnetic field strength is zero due to the parallel trajectories of North an South Photons before curvation and polarisation of iron powder (Author: Leo Vuyk)

Figure 9, Anti Maxwell magnetic field strngth reduction close to an electric wire.