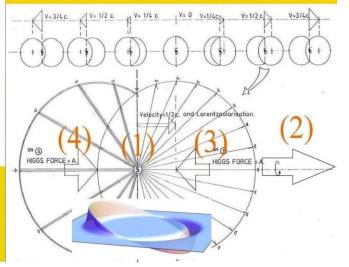

# EM Drive by new Physics EM Monopole Effect.

A new physics Space Drive by the Interresting anti Maxwell dip-effect, according to Quantum FFF Theory. see: https://bigbang-entanglement.blogspot.com/2019/01/an-new-space-drive-by-impossible-anti.html and: https://nationalufocenter.com/2019/05/filers-files-19-2019-uk-report-on-black-triangles/ Ufo photos: White circles, seem to be Anti Maxwell dip-EM drives for levitation and piloting. Yellow circles seem to be landing vehicles.

# Anti Maxwell Dip- EM Drive with 4 Rings

UFO with 4x Anti Maxwell Magnetic Monopole Interference Dip EM Drive Rings. 3x small for Cardanic safe piloting 1x large ring for main levitation. According to Quantum FFF Theory.

Figure 1

Figure 10, 1x Large levitation ring combined with three small rings with cardanic suspension for safe piloting.

Examples of Anti-Maxwell reactionless anti gravity propulsion by a direct current coil wound around coaxial magnetized metal rods (see Big Basin Ufos and Sundara Vimana ancient Babylon)