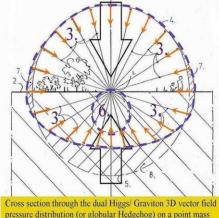

Quantum Gravity as pressure distribution of the oscillating dual Higgs/Graviton vector field.

Cross section through the dual Higgs/ Graviton 3D vector field pressure distribution (or globular Hedgehog) on a point mass (1) located on earth's surface (2), according to Quantum FFF theory. 3+4= Higgs vector field. 6= Graviton vector field originated by the Higgs-graviton field transformation of the earth itself. 7+8= differences with a perfect globular vector distribution. Field variables 3+6 are rendered as inversed arrows. (see also black hole pressure distribution without gravitons)