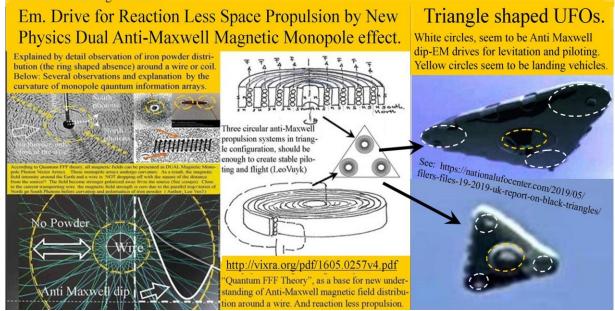

# EM Drive by new Physics EM Monopole Effect.

A new physics Space Drive by the Interresting anti Maxwell dip-effect, according to Quantum FFF Theory. see: https://bigbang-entanglement.blogspot.com/2019/01/an-new-space-drive-by-impossible-anti.html and: https://nationalufocenter.com/2019/05/filers-files-19-2019-uk-report-on-black-triangles/ Ufo photos: White circles, seem to be Anti Maxwell dip-EM drives for levitation and piloting. Yellow circles seem to be landing vehicles.