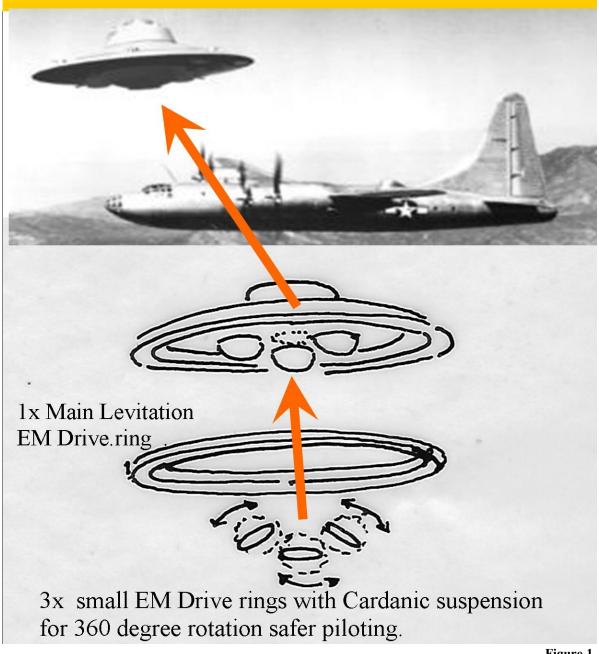

# Anti Maxwell Dip- EM Drive with 4 Rings

UFO with 4x Anti Maxwell Magnetic Monopole Interference Dip EM Drive Rings. 3x small for Cardanic safe piloting 1x large ring for main levitation. According to Quantum FFF Theory.

Figure 1

Figure 10, 1x Large levitation ring combined with three small rings with cardanic suspension for safe piloting.

Examples of Anti-Maxwell reactionless anti gravity propulsion by a direct current coil wound around coaxial magnetized metal rods (see Big Basin Ufos and Sundara Vimana ancient Babylon)