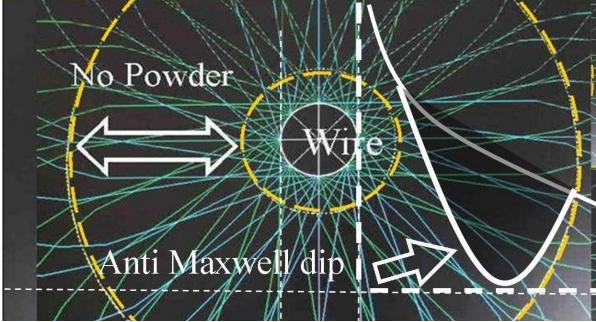

This Anti Maxwell dipping phenomenon is originated by the interference of both ( N+S) monopole fields of parallel propagating magnetic monopole radiation trajectories, according to my monopole magnetic Quantum FFF model.

These B field reductions (or dipping) are also observed to be concentrated in a tubular form around the current in a conductor..

The configuration of both systems (of ad:A and B) are suggested to most effective in the form of a disc, however the middle disc section of such a disc can be left out for easy manufacturing.

As a consequence of the tubular B-field around a conductor, both levitation systems A and B, are in contradiction with Maxwell's magnetic field law around an electric direct current wire and I call it the "tubular local magnetic dropping zone" (or B field dead zone) around the electric conductor, which can be used for reaction less drive propulsion and Levitation in combination with different forms of strong tubular or spiral magnets.