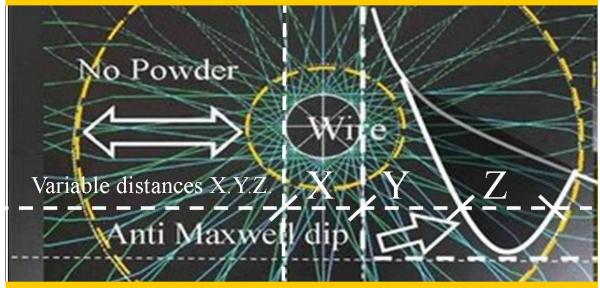

# Anti Maxwell magnetic field reduction close to an electric wire.

Explained by detail observation of iron powder distribution (the ring shaped absence) around a wire or coil. Below: Several observations and explanation by the curvature of monopole quantum information arrays.

According to Quantum FFF theory, all magnetic fields can be presented as DUAL Magnetic Monopole Photon Vector Arrays. These monopole arrays undergo curvature. As a result, the magnetic field intensity around the Earth and a wire is NOT dropping off with the square of the distance from the source!! The field become stronger polarized away from the source (See images). Close to the current transporting wire the magnetic field strength is zero due to the parallel trajectories of North an South Photons before curvation and polarisation of iron powder (Author: Leo Vuyk)

Figure 9, Anti Maxwell magnetic field strngth reduction close to an electric wire.