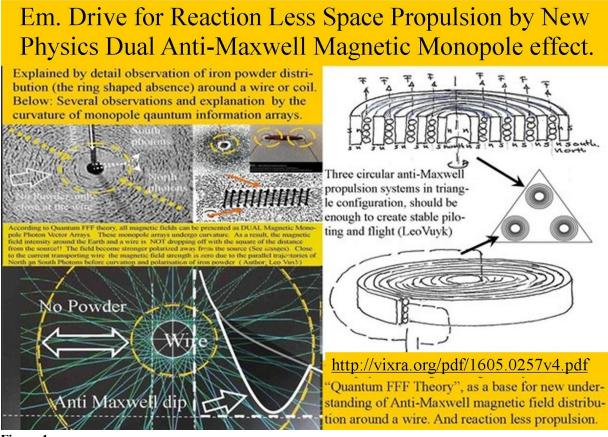

# Anti Maxwell magnetic field reduction close to an electric wire.

Explained by detail observation of iron powder distribution (the ring shaped absence) around a wire or coil. Below: Several observations and explanation by the curvature of monopole quantum information arrays.

According to Quantum FFF theory, all magnetic fields can be presented as DUAL Magnetic Monopole Photon Vector Arrays. These monopole arrays undergo curvature. As a result, the magnetic field intensity around the Earth and a wire is NOT dropping off with the square of the distance from the source!! The field become stronger polarized away from the source (See images). Close to the current transporting wire the magnetic field strength is zero due to the parallel trajectories of North an South Photons before curvation and polarisation of iron powder (Author: Leo Vuyk)

Figure 9, Anti Maxwell magnetic field strngth reduction close to an electric wire.

Three circular anti-Maxwell propulsion systems in triangle configuration on a flying machine, should be enough to create stable piloting and flight. Recent experiments with coiled magnetized iron tubes has already shown this new physics reaction-less levitation propulsion effect. (see video)