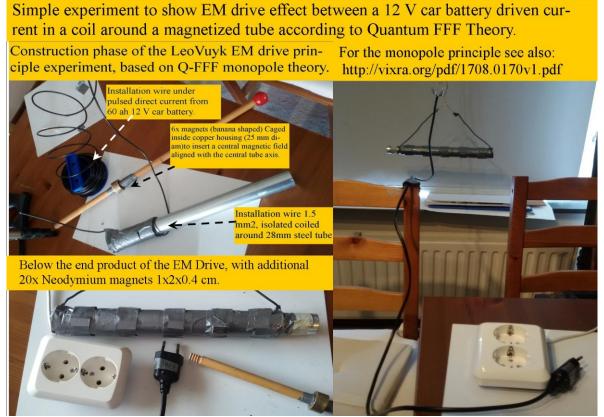

Three circular anti-Maxwell propulsion systems in triangle configuration on a flying machine, should be enough to create stable piloting and flight. Recent experiments with coiled magnetized iron tubes has already shown this new physics reaction-less levitation propulsion effect. (see video)

- [84] viXra:1706.0413 Magnetic Monopole Test to Demonstrate the Existence of a Anti Maxwell Dead Zone Around a Current in a Wire.
- [83] viXra:1705.0153 A Different Black Hole Horizon Interpretation Leading to Entropy Reduction and Violation of the Second Law.
- [82] viXra:1705.0026 The Magic of Life- and Matter Creating Self Propelled Electric Dark Matter Black Holes Guided by a Holographic Entangled Symmetric Multiverse System.
- [81] viXra:1704.0272 Interference Black Holes, Ball Lightning, Micro Comets, Sprite Fireballs and Sunspots According to Quantum FFF Theory.
- [80] viXra:1704.0150 The Origin of Life and the Need for a Rigid String Propeller Fermion Model Combined with a Chiral Vacuum Lattice and Micro Interference Black Holes
- [79] viXra:1704.0133 2. Signals for Retarded Single Big Bang Black Hole Nucleus Splitting and Pairing into Dual Black Hole Herbig Haro Systems
- [78] viXra:1704.0047 Bohmian Double Slit Interpretation by Dual Entangled Universes, and the Benjamin Libet Experiment.
- [77] viXra:1704.0003 A Testable CP Symmetric Multiverse Model by Extended Experiments, Done by the Late Benjamin Libet in 1964.
- [76] viXra:1702.0109 CP Symmetry Between Material and Anti Material Copy Universes Combined with Local- and Multi-Universal Cycle Time.
- [75] viXra:1702.0040 The Alternative Origin of Hubble Redshift: Vacuum Absorption by black holes as a Support for Quantum Dipole Repeller Gravity and a Contracting Universe.
- [74] viXra:1701.0633 Local and Multi-Universal Cycle Time According to Quantum FFF Theory. (FFF= Function Follows Form)
- [73] viXra:1612.0365 John S. Bell Was Right: "How to Teach Special Relativity" and Atomic Pear Shaped Contraction.
- [72] viXra:1612.0026 Democratic Free Will and Telepathy in the Instant Entangled
- [71] viXra:1611.0226 Galaxy Cluster Merging and Vacuum Absorption by black holes as a Support for Quantum Dipole Repeller Gravity and a Contracting Universe.
- [70] viXra:1611.0101 Observed Dual Higgs Mass 124-126 Gev and the Chirality of the Vacuum Lattice.
- [69] viXra:1611.0031 Rigid String Cosmology with a Massless Axion-Higgs Oscillating Photon Vacuum Lattice and Massive Quantum Knots.
- [68] viXra:1611.0005 Electric Dark Matter Black Holes in the Moon (Orientale Basin)
- [67] viXra:1609.0407 New Physics Elements in the Quantum Function Follows Form Model.
- [66] viXra:1608.0329 God Seems to Play Dice with Dual Entangled Pinball Machines in a Super symmetric (Susy) Multiverse
- [65] viXra:1607.0376 Axion-Higgs 3-Dimensional Rigid Transformable Strings and the Compound 650 GeV Z-Z Decay into Quarks/Lepto quarks.
- [64] viXra:1605.0257 Reaction Less Drive by Anti Maxwell Dead Zone Around a Wire.
- [63] viXra:1604.0372 Herbig Haro Hotspots or Bow shocks Are the Origin of Star Formation, not the Result as the Mainstream
- [62] viXra:1604.0229 Er=epr in the Super symmetric Cyclic Multiverse and in the Lab Without Strange Cats.
- [61.] The New God Particle and Free Will. Author: Leo Vuyk, LuLu publishers, 2008. ISBN number 978-1-4092-1031-3 <a href="http://www.lulu.com/spotlight/LeoVuyk">http://www.lulu.com/spotlight/LeoVuyk</a>
- [60.] Quantum FFF Theory is also published in the form of POSTERS at the Flickr site: http://www.flickr.com/photos/93308747@N05/