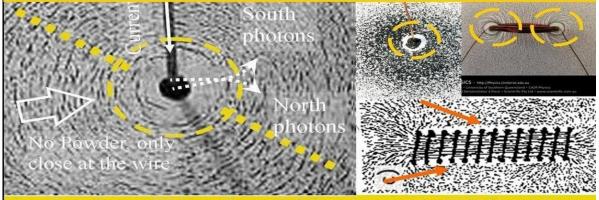

# Anti Maxwell magnetic field reduction close to an electric wire.

Explained by detail observation of iron powder distribution (the ring shaped absence) around a wire or coil. Below: Several observations and explanation by the curvature of monopole quantum information arrays.

According to Quantum FFF theory, all magnetic fields can be presented as DUAL Magnetic Monopole Photon Vector Arrays. These monopole arrays undergo curvature. As a result, the magnetic field intensity around the Earth and a wire is NOT dropping off with the square of the distance from the source!! The field become stronger polarized away from the source (See images). Close to the current transporting wire the magnetic field strength is zero due to the parallel trajectories of North an South Photons before curvation and polarisation of iron powder (Author: Leo Vuyk)

Figure 9, Anti Maxwell magnetic field strngth reduction close to an electric wire.