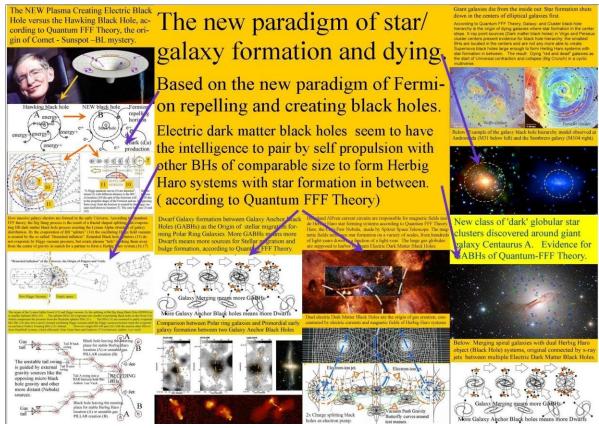

  5: Dual PBBSs hotspots, produce central plasma concentration in electric Herbig Haro systems as a base for star formation in open star clusters as a start for Spiral Galaxies.
- as a base for star formation in open star clusters as a start for Spiral Galaxies

- as a base for star formation in open star clusters as a start for Spiral Galaxies.

  (5. Spiral Galaxies will keep both Primordial Dark Matter Black Holes as Galaxy Anchor Black Holes (GABHs) at long distance.

  7: After Galaxy Merging, these GABHs are the origin of Galaxy- and Magnetic field complexity and distant dwarf galaxies.

  8: Black Holes produce Plasma direct out of the Higgs field because two rigid massless but mutable Higgs particles are convertible into symmetric electron and positron (or even dual quark-) propellers (by BH horizon fluctuations).