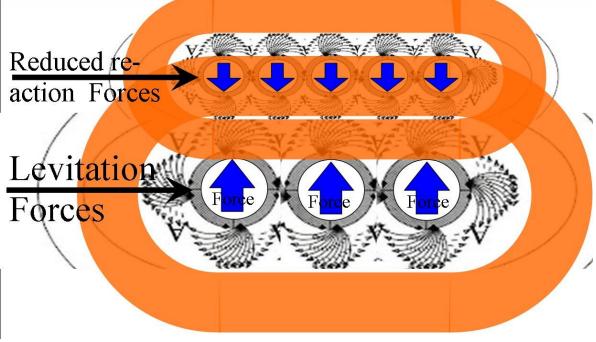

# Anti Gravity Disc configuration by Anti Maxwell monopole dip Effect.

Levitation effect by Anti Maxwell Dip area around a current in a wire .

Basic tubular conductor coil configuration, creating levitation force (up) without reaction force, by screening the smaller tube configuration with the Anti Maxwell dipper area projected around the larger coil groep. According to Quantum FFF Theory.

Below: Tubular Coil configuration cross section with two coil groups

The smaller tube coil Group is fully screened by the Anti Maxwell Dipper Area (rose) of the larger tube Group for levitation (up) efficiency without an equal reaction force, (down) as should be the case in standard physics.

### Levitation effect by Anti Maxwell Dip area around a current in a wire .

Basic tubular conductor coil configuration, creating levitation force (up) without reaction force, by screening the smaller tube configuration with the Anti Maxwell dipper area projected around the larger coil groep. According to Quantum FFF Theory.