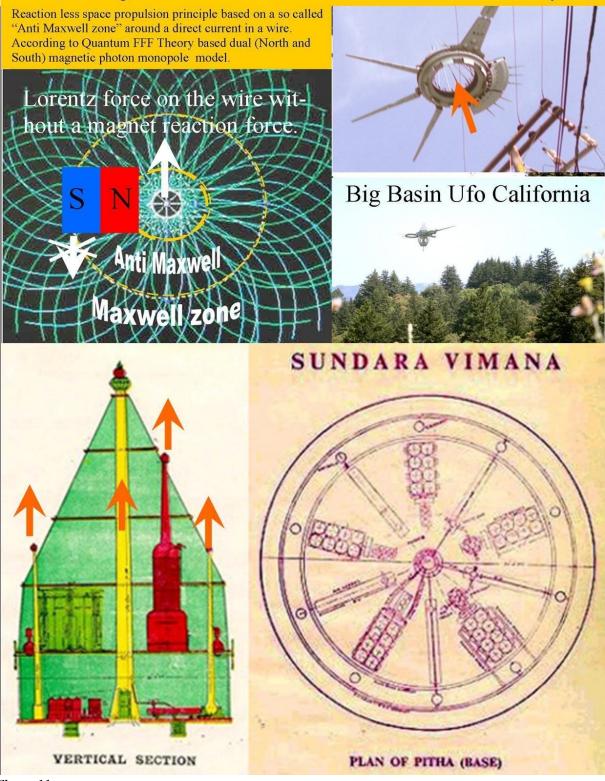

The magnet will create a normal Lorentz force on the electrons in the wire for levitation, but the magnets do not "feel" locally the opposing magnetic Standard Maxwell field around the current in the wire. The EM Drive is the result.

# EM Drive by new Physics EM Monopole Effect.

A new physics Space Drive by the Interresting anti Maxwell dip-effect, according to Quantum FFF Theory. see: https://bigbang-entanglement.blogspot.com/2019/01/an-new-space-drive-by-impossible-anti.html and: https://nationalufocenter.com/2019/05/filers-files-19-2019-uk-report-on-black-triangles/ Ufo photos: White circles, seem to be Anti Maxwell dip-EM drives for levitation and piloting. Yellow circles seem to be landing vehicles.

### **Dual Coil Levitation (two Tesla anti symmetrical bifilar coils)**

Figure 5, Dual Coil Levitation (two Tesla anti symmetrical bifilar coils)

Big Basin levitation by conductor diameter related field reduction Tubular field reduction around different sized Conductor Tubes to be used for levitation and steering of the Big Basin UFO