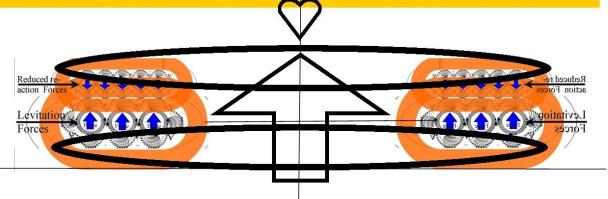

Below: Tubular Coil configuration cross section with two coil groups

The smaller tube coil Group is fully screened by the Anti Maxwell Dipper Area (rose) of the larger tube Group for levitation (up) efficiency without an equal reaction force, (down) as should be the case in standard physics.

EM Drive principle with-screened reaction forces.

Reduced reaction Forces

Levitation

Figure 6, Big Basin levitation systems based on conductor diameter related tubular field reduction .