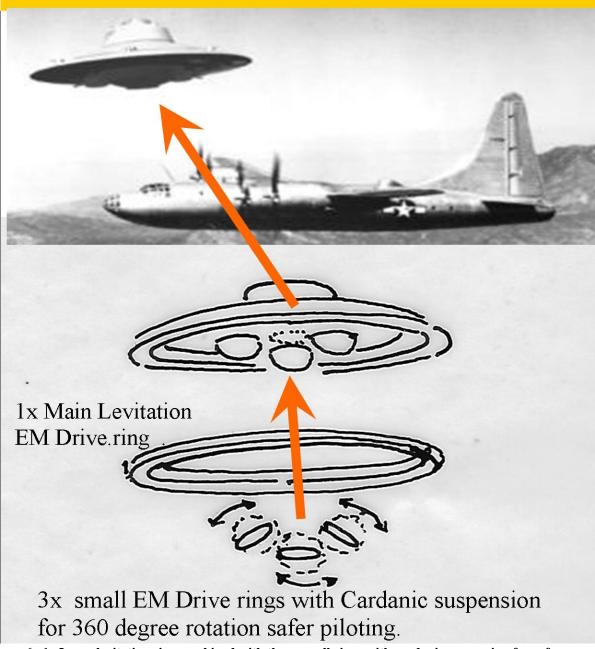

Figure 5, EM Drive disc, in a spiral form, also effective without the spiral center part, in the form of a ring. See: figure 6 with 4x ring shaped EM Drives (3x small rings and 1x Large ring.)

### Anti Maxwell Dip- EM Drive with 4 Rings

UFO with 4x Anti Maxwell Magnetic Monopole Interference Dip EM Drive Rings. 3x small for Cardanic safe piloting 1x large ring for main levitation. According to Quantum FFF Theory.

Figure 6, 1x Large levitation ring combined with three small rings with cardanic suspension for safe piloting.

Examples of Anti-Maxwell reactionless anti gravity propulsion by a direct current coil wound around coaxial magnetized metal rods (see Big Basin Ufos and Sundara Vimana ancient Babylon) Reaction less space propulsion principle based on a so called "Anti Maxwell zone" around a direct current in a wire. According to Quantum FFF Theory based dual (North and South) magnetic photon monopole model. orentz force on the wire without a magnet reaction force. Big Basin Ufo California nti Maxwell SUNDARA VIMANA VERTICAL SECTION PLAN OF PITHA (BASE)