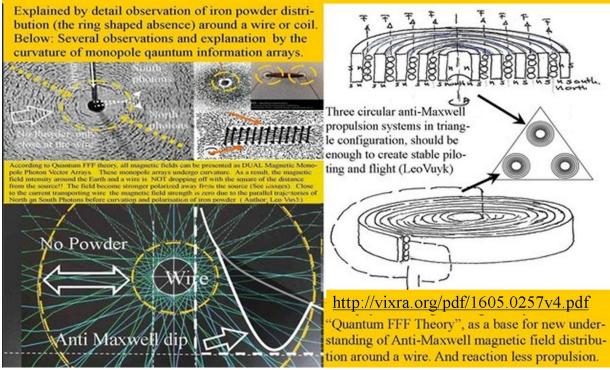

### Em. Drive for Reaction Less Space Propulsion by New Physics Dual Anti-Maxwell Magnetic Monopole effect.

Figure 1

#### EM Drive by new Physics EM Monopole Effect.

A new physics Space Drive by the Interresting anti Maxwell dip-effect, according to Quantum FFF Theory. see: https://bigbang-entanglement.blogspot.com/2019/01/an-new-space-drive-by-impossible-anti.html and: https://nationalufocenter.com/2019/05/filers-files-19-2019-uk-report-on-black-triangles/ Ufo photos: White circles, seem to be Anti Maxwell dip-EM drives for levitation and piloting. Yellow circles seem to be landing vehicles.

## Anti Maxwell magnetic field reduction close to an electric wire.

Explained by detail observation of iron powder distribution (the ring shaped absence) around a wire or coil. Below: Several observations and explanation by the curvature of monopole quantum information arrays.

According to Quantum FFF theory, all magnetic fields can be presented as DUAL Magnetic Monopole Photon Vector Arrays. These monopole arrays undergo curvature. As a result, the magnetic field intensity around the Earth and a wire is NOT dropping off with the square of the distance from the source!! The field become stronger polarized away from the source (See images). Close to the current transporting wire the magnetic field strength is zero due to the parallel trajectories of North an South Photons before curvation and polarisation of iron powder (Author: Leo Vuyk)

Figure 4 Anti Maxwell magnetic field strngth reduction close to an electric wire.

## Anti-Maxwell Magnetic dip around a wire, for reaction less space propulsion

New physics of Rigid String Theory called "Quantum FFF Theory", as a base for new understanding of Anti-Maxwell magnetic field distribution around a wire. And reaction less propulsion.