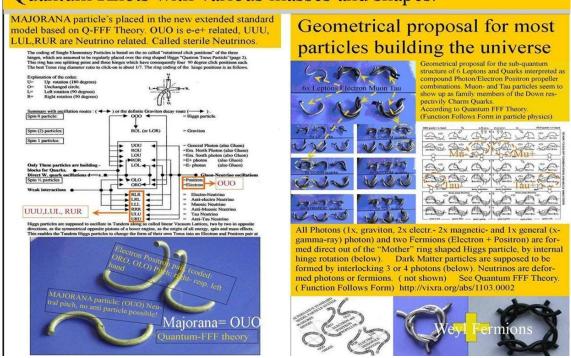

#### **Quantum FFF Theory (Function Follows Form) is based on Non-Local Realism** and Rigid String particles guided by dual copy-universal entanglement.

Quantum FFF Theory is based on Non-Local Realism and rigid stringy Higgs particles

The CP(T)-symmetrical raspberry shaped multiverse (with 8-12 berries) is non local instant connected down to each quantum. Each quantum can be visualised as a deformed Higgs ring able to convert into other shapes and able to form compound structures like quarks, muons or even Tau leptons. So realism (cogwheels) connected by symmetric non-local instant entangle-