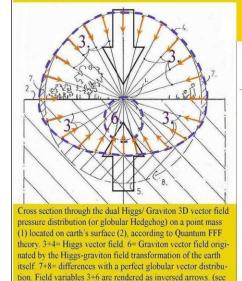

Quantum Gravity as pressure distribution of the oscillating dual Higgs/Graviton vector field.

Polarized Fermion Mass in motion through the resistive, but also pushing oscillating Higgs

vacuum (according to Quantum FFF theory)

Figure 14, Quantum gravity.

also black hole pressure distribution without gravitons)