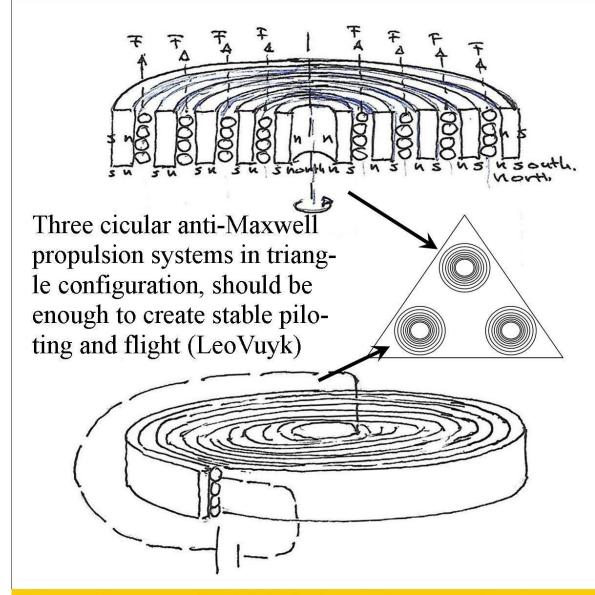

Three circular anti-Maxwell propulsion systems in triangle configuration, should be enough to create stable piloting and flight. My own Experiments with coiled magnetized iron tubes has already shown this new physics reaction-less propulsion effect. (see video)

### Anti Maxwell Dip- EM Drive with 4 Rings

UFO with 4x Anti Maxwell Magnetic Monopole Interference Dip EM Drive Rings. 3x small for Cardanic safe piloting 1x large ring for main levitation. According to Quantum FFF Theory.

Figure 6, 1x Large levitation ring combined with three small rings with cardanic suspension for safe piloting.

Examples of Anti-Maxwell reactionless anti gravity propulsion by a direct current coil wound around coaxial magnetized metal rods (see Big Basin Ufos and Sundara Vimana ancient Babylon) Reaction less space propulsion principle based on a so called "Anti Maxwell zone" around a direct current in a wire. According to Quantum FFF Theory based dual (North and South) magnetic photon monopole model. orentz force on the wire without a magnet reaction force. Big Basin Ufo California nti Maxwell SUNDARA VIMANA VERTICAL SECTION PLAN OF PITHA (BASE)