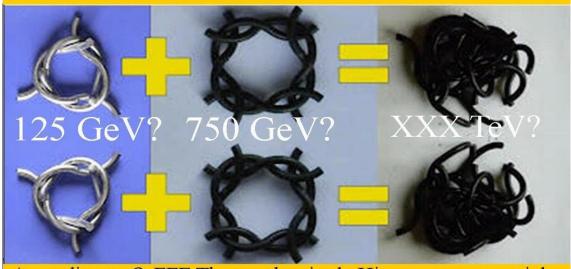

# LHC 125,750+XXX GeV, Higgs presented as 3D Quantum knots.

According to Q-FFF Theory, the single Higgs vacuum particle itself is massless. However merger particles could for different Quantum Knots with various masses and shapes.

Figure 10, particle schemes of Quantum FFF Theory.