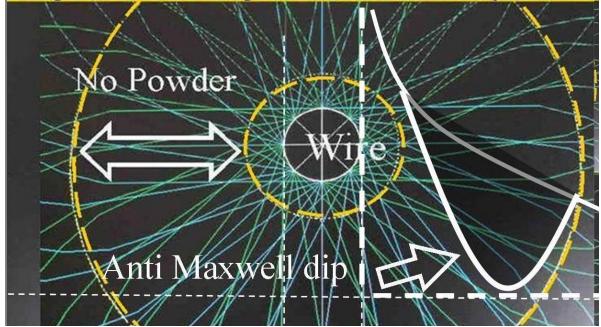

However, based on observation of iron filing-powder pattern loss close to direct currents in a wire, it is postulated, that these monopole ( N+S) particle/ wave dualities travel locally parallel to each other inside the vacuum Axion/Higgs field, with a strong field reduction or even fading away as a result.

These field reductions (or dipping) are observed to be concentrated in a tubular for around the current in the wire.

As a consequence, the Lorentz force will become a non symmetric form, with a one sided reduced reaction force between the magnetic reduced field and a local magnet.

## Anti Maxwell magnetic field reduction close to an electric wire.

Explained by detail observation of iron powder distribution (the ring shaped absence) around a wire or coil. Below: Several observations and explanation by the curvature of monopole quantum information arrays.

According to Quantum FFF theory, all magnetic fields can be presented as DUAL Magnetic Monopole Photon Vector Arrays. These monopole arrays undergo curvature. As a result, the magnetic field intensity around the Earth and a wire is NOT dropping off with the square of the distance from the source!! The field become stronger polarized away from the source (See images). Close to the current transporting wire the magnetic field strength is zero due to the parallel trajectories of North an South Photons before curvation and polarisation of iron powder (Author: Leo Vuyk)

Figure 4 Anti Maxwell magnetic field strngth reduction close to an electric wire.