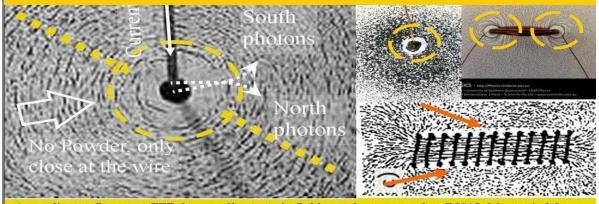

## Anti Maxwell magnetic field reduction close to an electric wire.

Explained by detail observation of iron powder distribution (the ring shaped absence) around a wire or coil. Below: Several observations and explanation by the curvature of monopole quantum information arrays.

According to Quantum FFF theory, all magnetic fields can be presented as DUAL Magnetic Monopole Photon Vector Arrays. These monopole arrays undergo curvature. As a result, the magnetic field intensity around the Earth and a wire is NOT dropping off with the square of the distance from the source!! The field become stronger polarized away from the source (See images). Close to the current transporting wire the magnetic field strength is zero due to the parallel trajectories of North an South Photons before curvation and polarisation of iron powder (Author: Leo Vuyk)

Figure 4 Anti Maxwell magnetic field strngth reduction close to an electric wire.