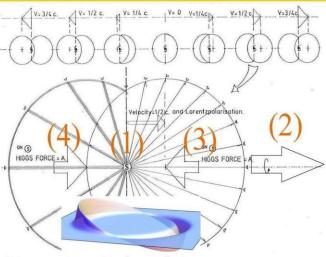

#### **Other recent Q-FFF posters:**

Equivalence between gravity and acceleration does not hold in Quantum FFF Theory. Mass in motion needs a reference frame of ZPE oscillating Higgs field and Lorentz polarization of conscious propeller Fermions (s) to keep a non accelerated flight.