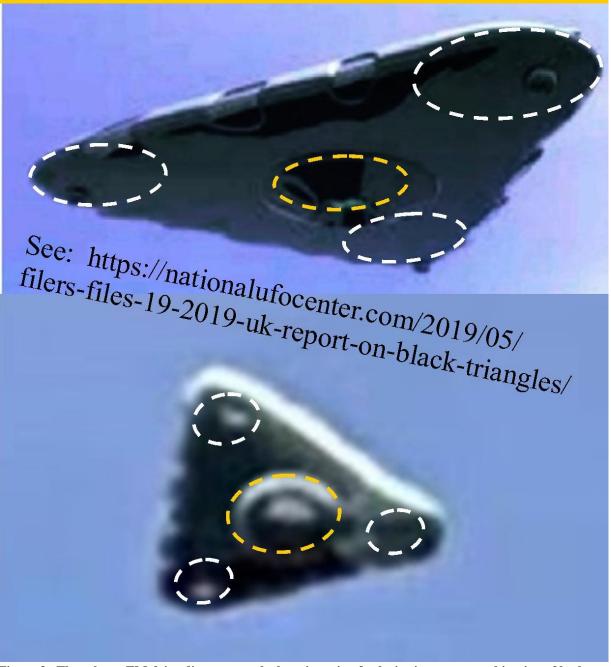

#### EM Drive by new Physics EM Monopole Effect.

A new physics Space Drive by the Interresting anti Maxwell dip-effect, according to Quantum FFF Theory. see: https://bigbang-entanglement.blogspot.com/2019/01/an-new-space-drive-by-impossible-anti.html and: https://nationalufocenter.com/2019/05/filers-files-19-2019-uk-report-on-black-triangles/ Ufo photos: White circles, seem to be Anti Maxwell dip-EM drives for levitation and piloting. Yellow circles seem to be landing vehicles.

### Triangle shaped UFOs.

White circles, seem to be Anti Maxwell dip-EM drives for levitation and piloting. Yellow circles seem to be landing vehicles.

Figure 3, Three large EM drive discs seem to be here in action for levitation, or a combination of both small piloting rings inside larger levitation rings.