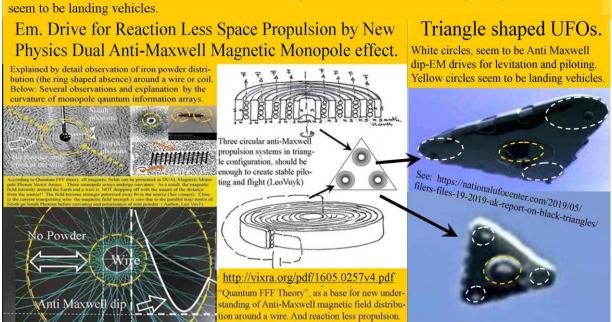

#### EM Drive by new Physics EM Monopole Effect.

A new physics Space Drive by the Interresting anti Maxwell dip-effect, according to Quantum FFF Theory. see: https://bigbang-entanglement.blogspot.com/2019/01/an-new-space-drive-by-impossible-anti.html and: https://nationalufocenter.com/2019/05/filers-files-19-2019-uk-report-on-black-triangles/ Ufo photos: White circles, seem to be Anti Maxwell dip-EM drives for levitation and piloting. Yellow circles seem to be landing vehicles.

Figure 2

### Triangle shaped UFOs.

White circles, seem to be Anti Maxwell dip-EM drives for levitation and piloting. Yellow circles seem to be landing vehicles.

Figure 3, Three large EM drive discs seem to be here in action for levitation, or a combination of both small piloting rings inside larger levitation rings.