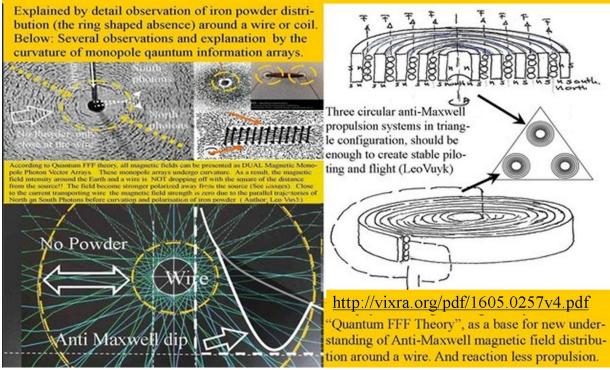

#### EM Drive by new Physics EM Monopole Effect.

A new physics Space Drive by the Interresting anti Maxwell dip-effect, according to Quantum FFF Theory. see: https://bigbang-entanglement.blogspot.com/2019/01/an-new-space-drive-by-impossible-anti.html and: https://nationalufocenter.com/2019/05/filers-files-19-2019-uk-report-on-black-triangles/ Ufo photos: White circles, seem to be Anti Maxwell dip-EM drives for levitation and piloting. Yellow circles seem to be landing vehicles.

## Anti Maxwell magnetic field reduction close to an electric wire.

Explained by detail observation of iron powder distribution (the ring shaped absence) around a wire or coil. Below: Several observations and explanation by the curvature of monopole quantum information arrays.

According to Quantum FFF theory, all magnetic fields can be presented as DUAL Magnetic Monopole Photon Vector Arrays. These monopole arrays undergo curvature. As a result, the magnetic field intensity around the Earth and a wire is NOT dropping off with the square of the distance from the source!! The field become stronger polarized away from the source (See images). Close to the current transporting wire the magnetic field strength is zero due to the parallel trajectories of North an South Photons before curvation and polarisation of iron powder (Author: Leo Vuyk)

Figure 4 Anti Maxwell magnetic field strngth reduction close to an electric wire.

## Anti-Maxwell Magnetic dip around a wire, for reaction less space propulsion

New physics of Rigid String Theory called "Quantum FFF Theory", as a base for new understanding of Anti-Maxwell magnetic field distribution around a wire. And reaction less propulsion.