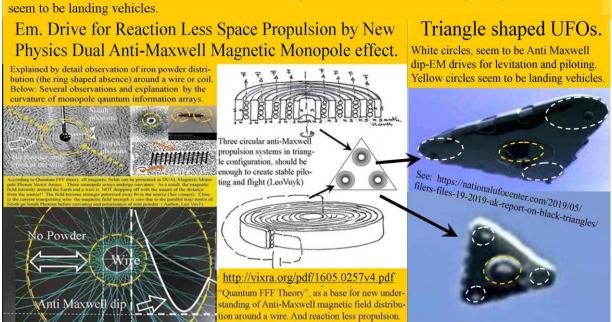

#### EM Drive by new Physics EM Monopole Effect.

A new physics Space Drive by the Interresting anti Maxwell dip-effect, according to Quantum FFF Theory. see: https://bigbang-entanglement.blogspot.com/2019/01/an-new-space-drive-by-impossible-anti.html and: https://nationalufocenter.com/2019/05/filers-files-19-2019-uk-report-on-black-triangles/ Ufo photos: White circles, seem to be Anti Maxwell dip-EM drives for levitation and piloting. Yellow circles seem to be landing vehicles.

### Triangle shaped UFOs.

White circles, seem to be Anti Maxwell dip-EM drives for levitation and piloting. Yellow circles seem to be landing vehicles.

Figure 3, Three large EM drive discs seem to be here in action for levitation, or a combination of both small piloting rings inside larger levitation rings.