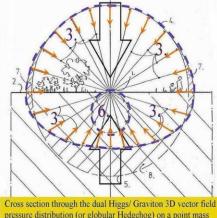

Quantum Gravity as pressure distribution of the oscillating dual Higgs/Graviton vector field.

Cross section through the dual Higgs/ Graviton 3D vector field pressure distribution (or globular Hedgehog) on a point mass (1) located on earth's surface (2), according to Quantum FFF theory, 3+4= Higgs vector field. 6= Graviton vector field originated by the Higgs-graviton field transformation of the earth itself. 7+8= differences with a perfect globular vector distribution. Field variables 3+6 are rendered as inversed arrows. (see also black hole pressure distribution without gravitons)