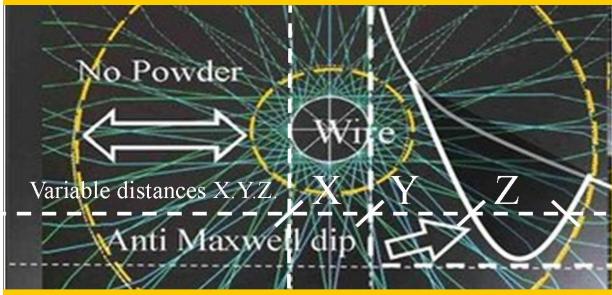

## Anti Maxwell magnetic field reduction close to an electric wire.

Explained by detail observation of iron powder distribution (the ring shaped absence) around a wire or coil. Below: Several observations and explanation by the curvature of monopole quantum information arrays.

According to Quantum FFF theory, all magnetic fields can be presented as DUAL Magnetic Monopole Photon Vector Arrays. These monopole arrays undergo curvature. As a result, the magnetic field intensity around the Earth and a wire is NOT dropping off with the square of the distance from the source!! The field become stronger polarized away from the source (See images). Close to the current transporting wire the magnetic field strength is zero due to the parallel trajectories of North an South Photons before curvation and polarisation of iron powder (Author: Leo Vuyk)

Figure 4 Anti Maxwell magnetic field strngth reduction close to an electric wire.