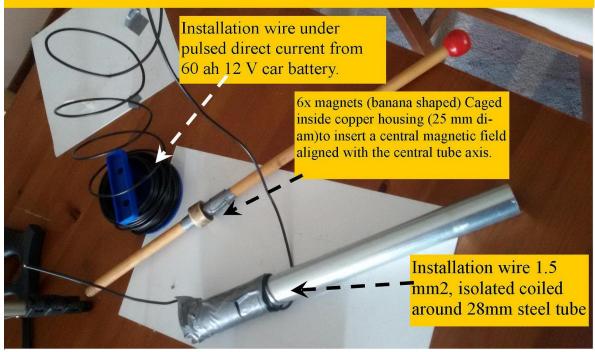

## Construction phase of the LeoVuyk EM drive principle experiment, based on Q-FFF monopole theory.

Figure 9,

Simple experiment to show EM drive effect between a 12 V car battery driven current in a coil around a magnetized tube according to Quantum FFF Theory.

Construction phase of the Leo Vuyk EM drive principle see also:
Installation wire under pulsed direct current from 60 ah 12 V car battery.

Installation wire under pulsed direct current from 60 ah 12 V car battery.

Installation wire 1.5 Imm2, isolated coiled aligned with the central tube axis.

Below the end product of the EM Drive, with additional 20x Neodymium magnets 1x2x0.4 cm.

Figure 10,