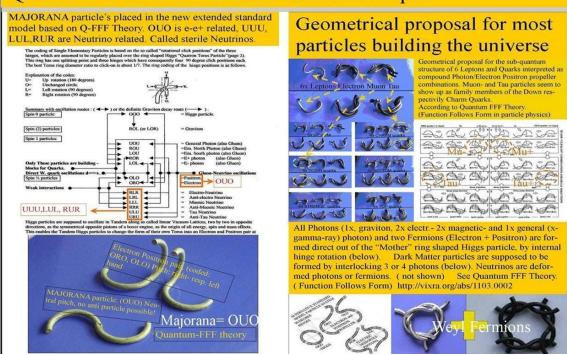

Figure 11, particle schemes of Quantum FFF Theory.

#### **Quantum FFF Theory (Function Follows Form) is based on Non-Local Realism** and Rigid String particles guided by dual copy-universal entanglement.

Quantum FFF Theory is based on Non-Local Realism and rigid stringy Higgs particles

The CP(T)-symmetrical raspberry shaped multiverse (with 8-12 berries) is non local instant connected down to each quantum. Each quantum can be visualised as a deformed Higgs ring able to convert into other shapes and able to form compound structures like quarks, muons or even Tau leptons. So realism (cogwheels) connected by symmetric non-local instant entangle-