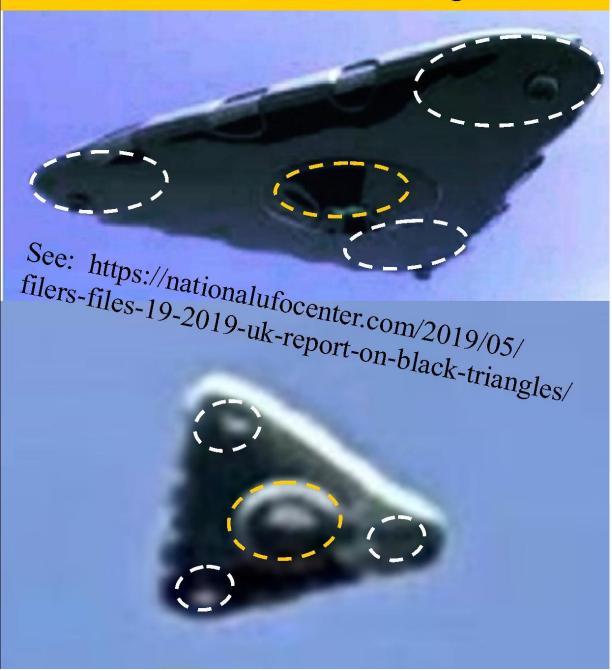

#### EM Drive by new Physics EM Monopole Effect.

A new physics Space Drive by the Interresting anti Maxwell dip-effect, according to Quantum FFF Theory. see: https://bigbang-entanglement.blogspot.com/2019/01/an-new-space-drive-by-impossible-anti.html and: https://nationalufocenter.com/2019/05/filers-files-19-2019-uk-report-on-black-triangles/ Ufo photos: White circles, seem to be Anti Maxwell dip-EM drives for levitation and piloting. Yellow circles seem to be landing vehicles.

### Triangle shaped UFOs.

White circles, seem to be Anti Maxwell dip-EM drives for levitation and piloting. Yellow circles seem to be landing vehicles.

Figure 3, Three large EM drive discs seem to be here in action for levitation, or a combination of both small piloting rings inside larger levitation rings.