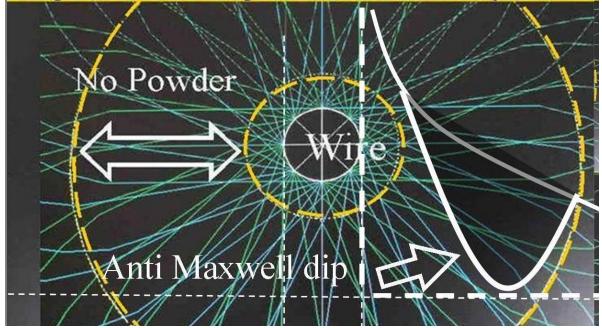

## Anti Maxwell magnetic field reduction close to an electric wire.

Explained by detail observation of iron powder distribution (the ring shaped absence) around a wire or coil. Below: Several observations and explanation by the curvature of monopole quantum information arrays.

According to Quantum FFF theory, all magnetic fields can be presented as DUAL Magnetic Monopole Photon Vector Arrays. These monopole arrays undergo curvature. As a result, the magnetic field intensity around the Earth and a wire is NOT dropping off with the square of the distance from the source!! The field become stronger polarized away from the source (See images). Close to the current transporting wire the magnetic field strength is zero due to the parallel trajectories of North an South Photons before curvation and polarisation of iron powder (Author: Leo Vuyk)

Figure 4 Anti Maxwell magnetic field strngth reduction close to an electric wire.