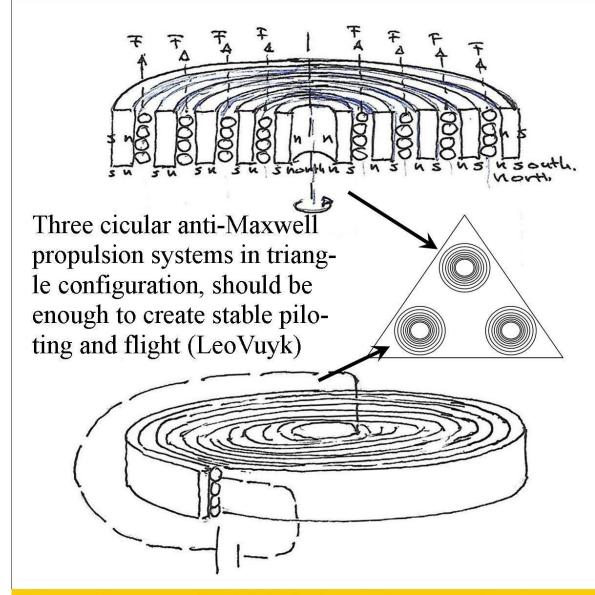

Three circular anti-Maxwell propulsion systems in triangle configuration, should be enough to create stable piloting and flight. My own Experiments with coiled magnetized iron tubes has already shown this new physics reaction-less propulsion effect. (see video)