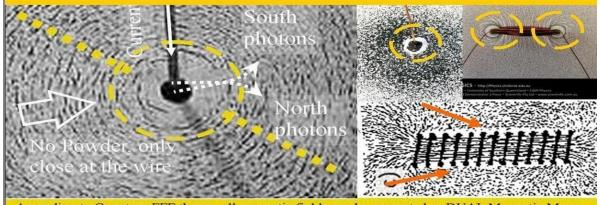

However, based on observation of iron filing-powder pattern loss close to direct currents in a wire, it is postulated, that these monopole ( N+S) particle/ wave dualities travel locally parallel to each other inside the vacuum Axion/Higgs field, with a strong field reduction or even fading away as a result.

These field reductions (or dipping) are observed to be concentrated in a tubular form around the current in the wire.

There are two possible levitation principles, using the field reduction around a current in a conductor.

## Anti Maxwell magnetic field reduction close to an electric wire.

Explained by detail observation of iron powder distribution (the ring shaped absence) around a wire or coil. Below: Several observations and explanation by the curvature of monopole quantum information arrays.

According to Quantum FFF theory, all magnetic fields can be presented as DUAL Magnetic Monopole Photon Vector Arrays. These monopole arrays undergo curvature. As a result, the magnetic field intensity around the Earth and a wire is NOT dropping off with the square of the distance from the source!! The field become stronger polarized away from the source (See images). Close to the current transporting wire the magnetic field strength is zero due to the parallel trajectories of North an South Photons before curvation and polarisation of iron powder (Author: Leo Vuyk)