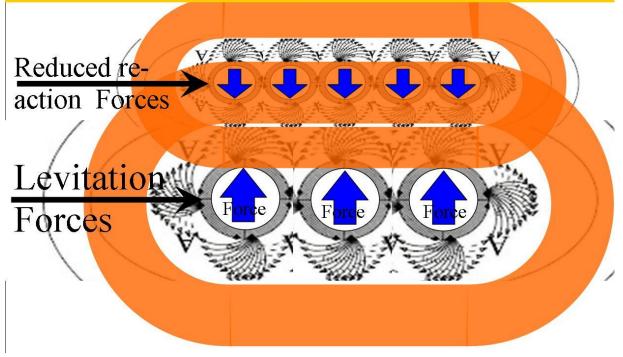

#### Levitation effect by Anti Maxwell Dip area around a current in a wire.

Basic tubular conductor coil configuration, creating levitation force (up) without reaction force, by screening the smaller tube configuration with the Anti Maxwell dipper area projected around the larger coil groep. According to Quantum FFF Theory.

Below: Tubular Coil configuration cross section with two coil groups

The smaller tube coil Group is fully screened by the Anti Maxwell Dipper Area (rose) of the larger tube Group for levitation (up) efficiency without an equal reaction force, (down) as should be the case in standard physics.

Figure 6, Levitation by dual conductor-conductor interference.