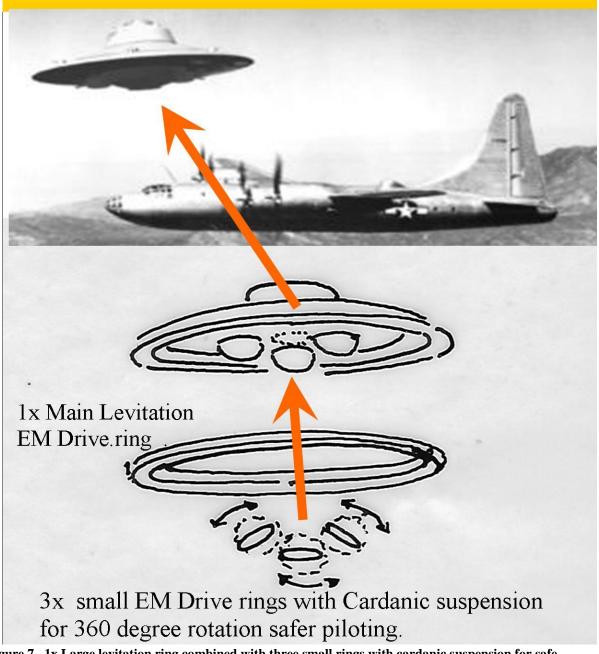

### Triangle shaped UFOs.

White circles, seem to be Anti Maxwell dip-EM drives for levitation and piloting. Yellow circles seem to be landing vehicles.

Figure 3, Three large EM drive discs seem to be here in action for levitation, or a combination of both small piloting rings inside larger levitation rings.

Figure 5, Levitation by dual conductor-magnet interference.

EM Drive disc, in a spiral form, also effective without the spiral center part, in the form of a ring. See: figure 6 with 4x ring shaped EM Drives (3x small rings and 1x Large ring.)

### Anti Maxwell Dip- EM Drive with 4 Rings

UFO with 4x Anti Maxwell Magnetic Monopole Interference Dip EM Drive Rings. 3x small for Cardanic safe piloting 1x large ring for main levitation. According to Quantum FFF Theory.

Figure 7, 1x Large levitation ring combined with three small rings with cardanic suspension for safe piloting.

Examples of Anti-Maxwell reactionless anti gravity propulsion by a direct current coil wound around coaxial magnetized metal rods (see Big Basin Ufos and Sundara Vimana ancient Babylon) Reaction less space propulsion principle based on a so called "Anti Maxwell zone" around a direct current in a wire. According to Quantum FFF Theory based dual (North and South) magnetic photon monopole model. orentz force on the wire without a magnet reaction force. Big Basin Ufo California nti Maxwell SUNDARA VIMANA VERTICAL SECTION PLAN OF PITHA (BASE)