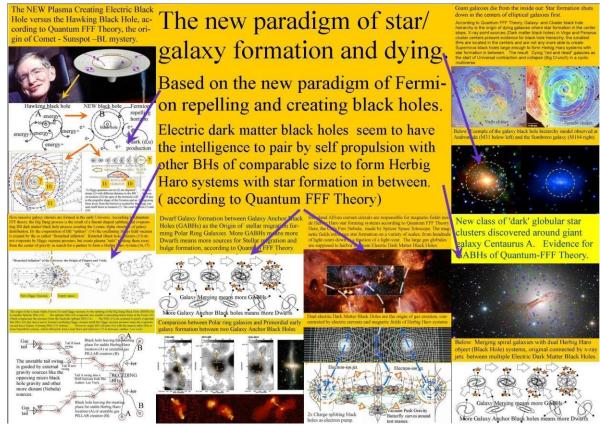

  5. Dual PBBSs hotspots, produce central plasma concentration in electric Herbig Haro systems as a base for star formation in open star clusters as a start for Sprial Galaxies.

- 5. Dual PBBSs hotspots, produce central plasma concentration in electric Herbig Haro systems as a base for star formation in open star clusters as a start for Spiral Galaxies.
  6. Spiral Galaxies will keep both Primordial Dark Matter Black Holes as Galaxy Anchor Black Holes (GABHs) at long distance.
  7. After Galaxy Merging, these GABHs are the origin of Galaxy- and Magnetic field complexity and distant dwarf galaxies.
  8. Black Holes produce Plasma direct out of the Higgs field because two rigid massless but mutable Higgs particles are convertible into symmetric electron and positron (or even dual quark-) propellers (by BH horizon fluctuations).
  9. The chirality of the (spiralling) vacuum lattice is the origin our material universe. (propeller shared positives merge referrabilish (first with duene to form (U. Quarke to form Huddone).
- shaped positrons merge preferentially first with gluons to form (u) Quarks to form Hydrogen
- 10: The first Supernovas produce medium sized Black Holes as the base for secondary Herbig
- 10: The first Supernovas produce medium sized Black Holes as the base for secondary Herb Harro systems and open star clusters.
  11: ALL Dark Matter Black Holes are supposed to be CHARGE SEPARATORS with internal positive charge and an external globular shell of negative charged Quark electron plasma.
  12: The lightspeed is related to gravity fields like the earth with long extinction distances to adapt with the solar gravity field.
- NEWS>>>>>>>>>

  14 Large Primordial Big Bang Spinters (PBBS) are responsible for the creation of the Lyman Alpha forest structure and first spiral galaxy forming of the universe, but they seem to be also responsible for the implosion of the universe at the end in the form of Galaxy Anchor Black Holes (GABHs) located mainly outside galaxies, see: (Quasisoft Chandra sources)